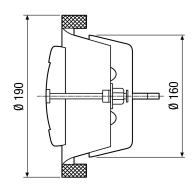

#### **Technical data**

| Air direction              | Air extraction                            |
|----------------------------|-------------------------------------------|
| Max. volumetric flow       | 160 m <sup>3</sup> /h                     |
|                            |                                           |
| Material                   | Sheet steel, galvanised                   |
| Colour                     | Pure white, similar to RAL 9010, gloss 70 |
| Weight                     | 0,36 kg                                   |
| Weight including packaging | 0,37 kg                                   |
| Suitable for nominal size  | 160 mm                                    |
| Width                      | 190 mm                                    |
| Height                     | 190 mm                                    |
| Depth                      | 190 mm                                    |
| Width with packaging       | 190 mm                                    |
| Height with packaging      | 75 mm                                     |
| Depth with packaging       | 190 mm                                    |
| Packing unit               | 1 piece                                   |
| Range                      | С                                         |
| GTIN (EAN)                 | 4012799513728                             |

# TFA 16

① Gap opening in mm

Dimensioned drawing [mm]