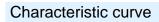

kg                                   |
| Suitable for nominal size  | 160 mm                                    |
| Width                      | 190 mm                                    |
| Height                     | 190 mm                                    |
| Depth                      | 190 mm                                    |
| Width with packaging       | 190 mm                                    |
| Height with packaging      | 75 mm                                     |
| Depth with packaging       | 190 mm                                    |
| Packing unit               | 1 piece                                   |
| Range                      | С                                         |
| GTIN (EAN)                 | 4012799513728                             |

# TFA 16





① Gap opening in mm



Dimensioned drawing [mm]