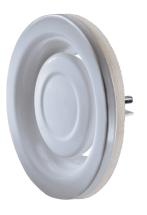

### Short description

Disk valve for exhaust air, sheet steel, white, DN 160, for domestic ventilation max. 160 m $^3$ /h, EBR-D 16 mounting frame required

Article number

0151.0372