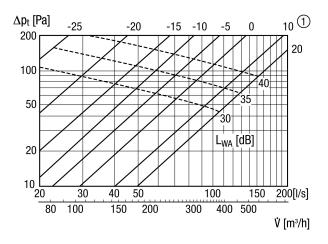

|
| Suitable for nominal size  | 200 mm                                    |
| Width                      | 245 mm                                    |
| Height                     | 245 mm                                    |
| Depth                      | 245 mm                                    |
| Width with packaging       | 245 mm                                    |
| Height with packaging      | 90 mm                                     |
| Depth with packaging       | 245 mm                                    |
| Packing unit               | 1 piece                                   |
| Range                      | С                                         |
| GTIN (EAN)                 | 4012799513735                             |

# **TFA 20**



## Characteristic curve



① Gap opening in mm

# Dimensioned drawing [mm]