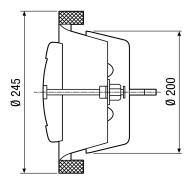

|
| Width                      | 245 mm                                    |
| Height                     | 245 mm                                    |
| Depth                      | 245 mm                                    |
| Width with packaging       | 245 mm                                    |
| Height with packaging      | 90 mm                                     |
| Depth with packaging       | 245 mm                                    |
| Packing unit               | 1 piece                                   |
| Range                      | С                                         |
| GTIN (EAN)                 | 4012799513735                             |

# **TFA 20**



## Characteristic curve



① Gap opening in mm

# Dimensioned drawing [mm]