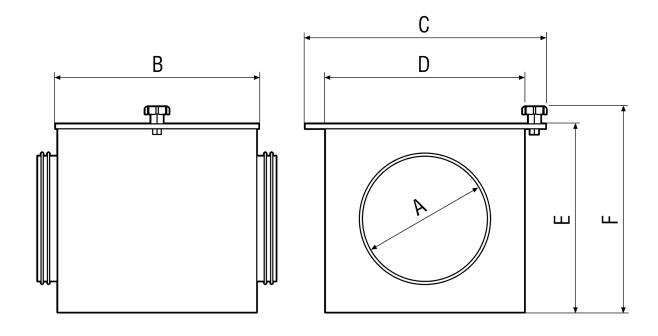

#### Dimensioned drawing [mm]

## TFE 10-5

| Α   | В   | С   | D   | E   | F   |
|-----|-----|-----|-----|-----|-----|
| 100 | 300 | 360 | 300 | 300 | 330 |