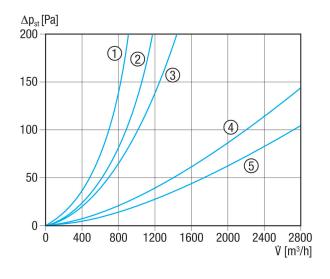

#### Characteristic curve Pressure losses

- ① TFE 10-5 to TFE 16-5
- ② TFE 20-5
- ③ TFE 25-5
- 4 TFE 31-5 and TFE 35-5
- ⑤ TFE 40-5