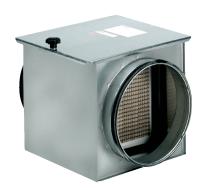

### Short description

Air filter for duct installation, DN 100

Article number 0149.0058

#### Technical data

| Installation position      | vertical / horizontal   |
|----------------------------|-------------------------|
| Housing material           | Sheet steel, galvanised |
| Weight                     | 3,87 kg                 |
| Weight including packaging | 4,375 kg                |
| Filter class               | F5                      |
| Nominal size               | 100 mm                  |
| Width                      | 360 mm                  |
| Height                     | 330 mm                  |
| Depth                      | 300 mm                  |
| Width with packaging       | 405 mm                  |
| Height with packaging      | 405 mm                  |
| Depth with packaging       | 415 mm                  |
| Ambient temperature        | 80 °C                   |
| Packing unit               | 1 piece                 |
| Range                      | С                       |
| GTIN (EAN)                 | 4012799490586           |