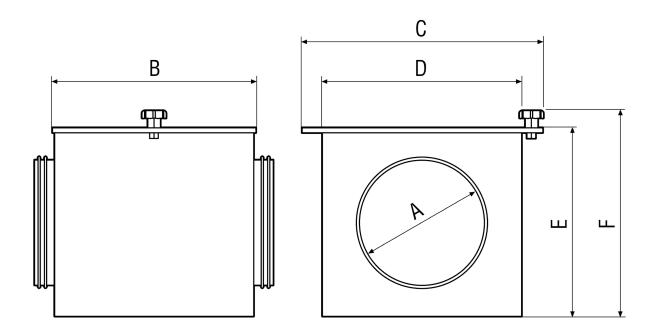

### Dimensioned drawing [mm]

# TFE 10-7

| Α   | В   | С   | D   | E   | F   |
|-----|-----|-----|-----|-----|-----|
| 100 | 300 | 360 | 300 | 300 | 330 |