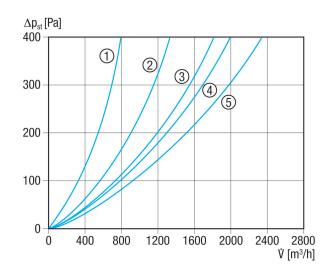

### Characteristic curve Pressure losses

- ① TFE 10-7 to TFE 16-7
- ② TFE 20-7
- ③ TFE 25-7
- 4 TFE 31-7 and TFE 35-7
- ⑤ TFE 40-7