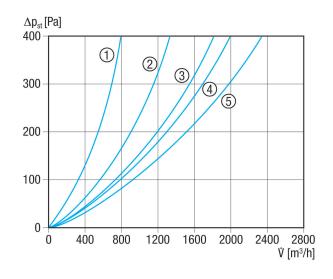

#### Characteristic curve Pressure losses

- ① TFE 10-7 to TFE 16-7
- ② TFE 20-7
- ③ TFE 25-7
- 4 TFE 31-7 and TFE 35-7
- ⑤ TFE 40-7