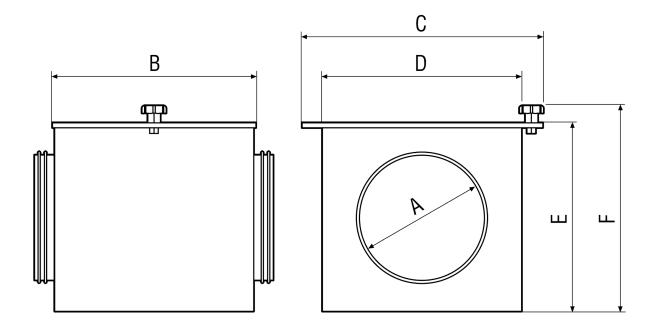

### Dimensioned drawing [mm]

## TFE 15-7

| Α   | В   | С   | D   | E   | F   |
|-----|-----|-----|-----|-----|-----|
| 150 | 300 | 360 | 300 | 300 | 330 |