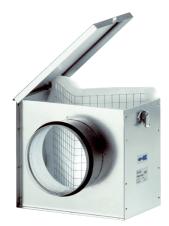

### Short description

Air filter for duct installation, DN 150

Article number 0149.0048

#### Technical data

| Housing material      | Sheet steel, galvanised |
|-----------------------|-------------------------|
| Weight                | 1,9                     |
| Filter class          | G4                      |
| Nominal size          | 150 mm                  |
| Width with packaging  | 260 mm                  |
| Height with packaging | 230 mm                  |
| Depth with packaging  | 260 mm                  |
| Ambient temperature   | 100 °C                  |
| Packing unit          | 1 piece                 |
| Range                 | С                       |
| GTIN (EAN)            | 4012799490487           |