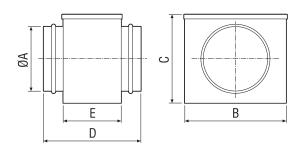

### Dimensioned drawing [mm]

| Α   | В   | С   | D   |
|-----|-----|-----|-----|
| 150 | 200 | 199 | 196 |