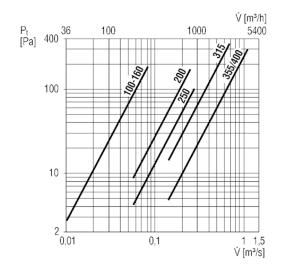

# **TFE 15**



### Short description

Air filter for duct installation, DN 150



Article number 0149.0048

#### Technical data

| Housing material      | Sheet steel, galvanised |
|-----------------------|-------------------------|
| Weight                | 1,9                     |
| Filter class          | G4                      |
| Nominal size          | 150 mm                  |
| Width with packaging  | 260 mm                  |
| Height with packaging | 230 mm                  |
| Depth with packaging  | 260 mm                  |
| Ambient temperature   | 100 °C                  |
| Packing unit          | 1 piece                 |
| Range                 | С                       |
| GTIN (EAN)            | 4012799490487           |

#### Characteristic curve



# **TFE 15**



### Dimensioned drawing [mm]

| Α   | В   | С   | D   |
|-----|-----|-----|-----|
| 150 | 200 | 199 | 196 |