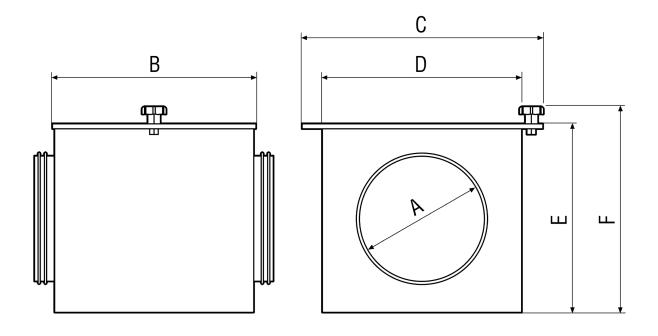

### Dimensioned drawing [mm]

## TFE 16-5

| Α   | В   | С   | D   | E   | F   |
|-----|-----|-----|-----|-----|-----|
| 160 | 300 | 360 | 300 | 300 | 330 |