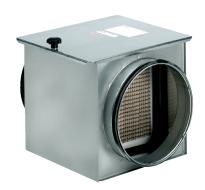

### Short description

Air filter for duct installation, DN 160

Article number 0149.0061

#### Technical data

| Installation position      | vertical / horizontal   |  |
|----------------------------|-------------------------|--|
| Housing material           | Sheet steel, galvanised |  |
| Weight                     | 3,875 kg                |  |
| Weight including packaging | 4,38 kg                 |  |
| Filter class               | F5                      |  |
| Nominal size               | 160 mm                  |  |
| Width                      | 360 mm                  |  |
| Height                     | 330 mm                  |  |
| Depth                      | 300 mm                  |  |
| Width with packaging       | 405 mm                  |  |
| Height with packaging      | 405 mm                  |  |
| Depth with packaging       | 415 mm                  |  |
| Ambient temperature        | 80 °C                   |  |
| Packing unit               | 1 piece                 |  |
| Range                      | С                       |  |
| GTIN (EAN)                 | 4012799490616           |  |