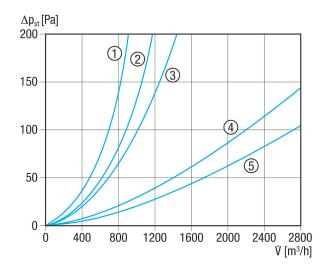

### Characteristic curve Pressure losses

- ① TFE 10-5 to TFE 16-5
- ② TFE 20-5
- ③ TFE 25-5
- 4 TFE 31-5 and TFE 35-5
- ⑤ TFE 40-5