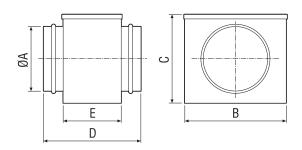

### Dimensioned drawing [mm]

| Α   | В   | С   | D   |
|-----|-----|-----|-----|
| 160 | 200 | 199 | 196 |