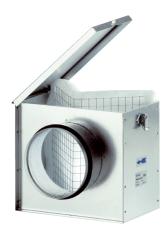

### Short description

Air filter for duct installation, DN 160

Article number 0149.0042

#### Technical data

| Housing material           | Sheet steel, galvanised |
|----------------------------|-------------------------|
| Weight                     | 1,715                   |
| Weight including packaging | 2 kg                    |
| Filter class               | G4                      |
| Nominal size               | 160 mm                  |
| Width with packaging       | 260 mm                  |
| Height with packaging      | 230 mm                  |
| Depth with packaging       | 260 mm                  |
| Ambient temperature        | 100 °C                  |
| Packing unit               | 1 piece                 |
| Range                      | С                       |
| GTIN (EAN)                 | 4012799490425           |