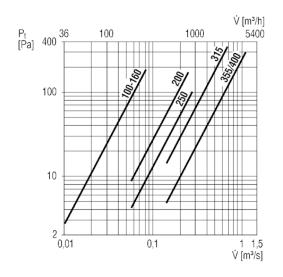

149.0042

#### Technical data

| Housing material           | Sheet steel, galvanised |
|----------------------------|-------------------------|
| Weight                     | 1,715                   |
| Weight including packaging | 2 kg                    |
| Filter class               | G4                      |
| Nominal size               | 160 mm                  |
| Width with packaging       | 260 mm                  |
| Height with packaging      | 230 mm                  |
| Depth with packaging       | 260 mm                  |
| Ambient temperature        | 100 °C                  |
| Packing unit               | 1 piece                 |
| Range                      | С                       |
| GTIN (EAN)                 | 4012799490425           |

#### Characteristic curve



# **TFE 16**



### Dimensioned drawing [mm]

| Α   | В   | С   | D   |
|-----|-----|-----|-----|
| 160 | 200 | 199 | 196 |