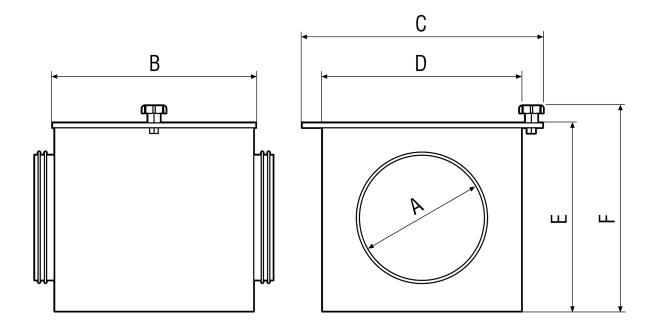

### Dimensioned drawing [mm]

## TFE 20-7

| Α   | В   | С   | D   | E   | F   |
|-----|-----|-----|-----|-----|-----|
| 200 | 300 | 360 | 300 | 300 | 330 |