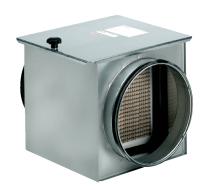

### Short description

Air filter for duct installation, DN 200

Article number 0149.0053

#### Technical data

| Installation position      | vertical / horizontal   |  |
|----------------------------|-------------------------|--|
| Housing material           | Sheet steel, galvanised |  |
| Weight                     | 4,04 kg                 |  |
| Weight including packaging | 4,55 kg                 |  |
| Type of filter             | Dust and pollen filter  |  |
| Filter class               | ISO ePM1 50 % (F7)      |  |
| Nominal size               | 200 mm                  |  |
| Width                      | 360 mm                  |  |
| Height                     | 330 mm                  |  |
| Depth                      | 300 mm                  |  |
| Width with packaging       | 405 mm                  |  |
| Height with packaging      | 405 mm                  |  |
| Depth with packaging       | 410 mm                  |  |
| Ambient temperature        | 80 °C                   |  |
| Packing unit               | 1 piece                 |  |
| Range                      | С                       |  |
| GTIN (EAN)                 | 4012799490531           |  |