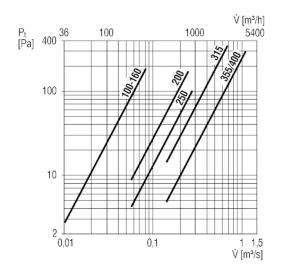

149.0043

#### Technical data

| Housing material           | Sheet steel, galvanised |
|----------------------------|-------------------------|
| Weight                     | 2,145                   |
| Weight including packaging | 2,56 kg                 |
| Filter class               | G4                      |
| Nominal size               | 200 mm                  |
| Width with packaging       | 350 mm                  |
| Height with packaging      | 210 mm                  |
| Depth with packaging       | 350 mm                  |
| Ambient temperature        | 100 °C                  |
| Packing unit               | 1 piece                 |
| Range                      | С                       |
| GTIN (EAN)                 | 4012799490432           |

#### Characteristic curve



# **TFE 20**



### Dimensioned drawing [mm]

| Α   | В   | С   | D   |
|-----|-----|-----|-----|
| 200 | 244 | 243 | 202 |