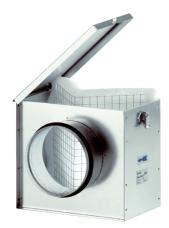

### Short description

Air filter for duct installation, DN 200

Article number 0149.0043

#### Technical data

| Housing material           | Sheet steel, galvanised |
|----------------------------|-------------------------|
| Weight                     | 2,145                   |
| Weight including packaging | 2,56 kg                 |
| Filter class               | G4                      |
| Nominal size               | 200 mm                  |
| Width with packaging       | 350 mm                  |
| Height with packaging      | 210 mm                  |
| Depth with packaging       | 350 mm                  |
| Ambient temperature        | 100 °C                  |
| Packing unit               | 1 piece                 |
| Range                      | С                       |
| GTIN (EAN)                 | 4012799490432           |