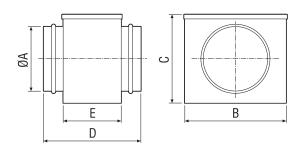

### Dimensioned drawing [mm]

| Α   | В   | С   | D   |
|-----|-----|-----|-----|
| 200 | 244 | 243 | 202 |