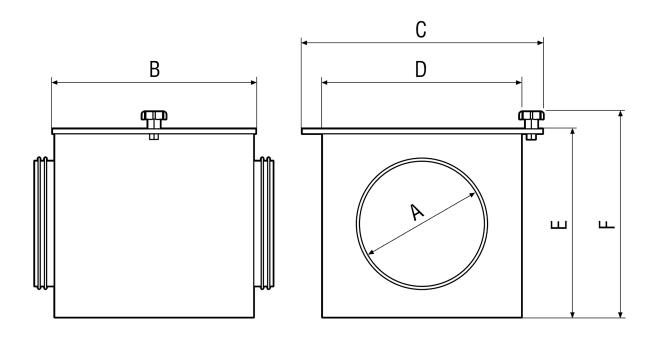

### Dimensioned drawing [mm]

## TFE 25-5

| Α   | В   | С   | D   | E   | F   |
|-----|-----|-----|-----|-----|-----|
| 250 | 300 | 360 | 300 | 300 | 330 |