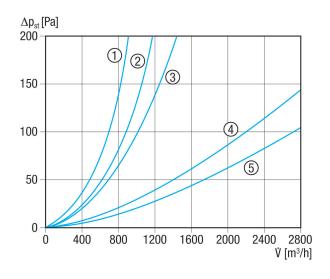

### Characteristic curve Pressure losses

- ① TFE 10-5 to TFE 16-5
- ② TFE 20-5
- ③ TFE 25-5
- 4 TFE 31-5 and TFE 35-5
- ⑤ TFE 40-5