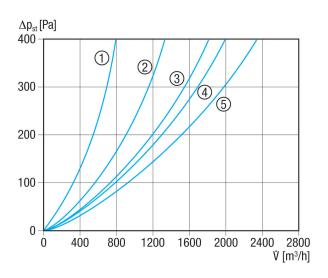

#### Characteristic curve Pressure losses

TFE 10-7 to TFE 16-7
TFE 20-7
TFE 25-7
TFE 31-7 and TFE 35-7
TFE 40-7

Dimensioned drawing [mm]