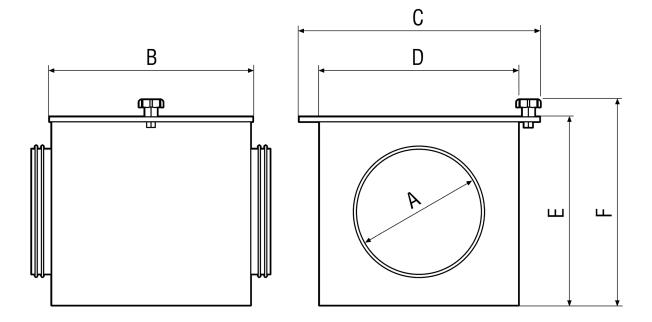

## TFE 31-7

|   | А   | В   | С   | D   | E   | F   |
|---|-----|-----|-----|-----|-----|-----|
| _ | 315 | 300 | 460 | 400 | 500 | 530 |