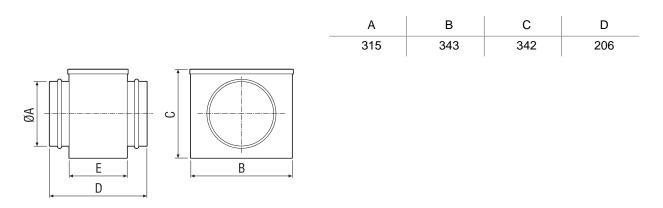

Sheet steel, galvanised |
|----------------------------|-------------------------|
| Weight                     | 3,175                   |
| Weight including packaging | 3,72 kg                 |
| Filter class               | G4                      |
| Nominal size               | 315 mm                  |
| Width with packaging       | 400 mm                  |
| Height with packaging      | 265 mm                  |
| Depth with packaging       | 400 mm                  |
| Ambient temperature        | 100 °C                  |
| Packing unit               | 1 piece                 |
| Range                      | С                       |
| GTIN (EAN)                 | 4012799490456           |

### Characteristic curve



**PRODUCT**DATA SHEET

# TFE 31

Dimensioned drawing [mm]