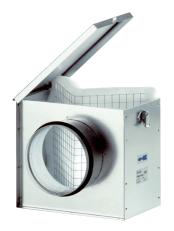

## **TFE 31**

Short description

Air filter for duct installation, DN 315

Article number

0149.0045