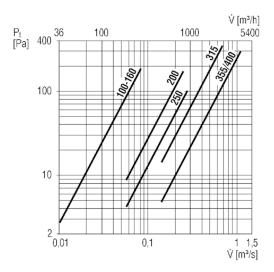

0149.0045

#### Technical data

| Housing material           | Sheet steel, galvanised |
|----------------------------|-------------------------|
| Weight                     | 3,175                   |
| Weight including packaging | 3,72 kg                 |
| Filter class               | G4                      |
| Nominal size               | 315 mm                  |
| Width with packaging       | 400 mm                  |
| Height with packaging      | 265 mm                  |
| Depth with packaging       | 400 mm                  |
| Ambient temperature        | 100 °C                  |
| Packing unit               | 1 piece                 |
| Range                      | С                       |
| GTIN (EAN)                 | 4012799490456           |

### Characteristic curve



**PRODUCT**DATA SHEET

# TFE 31

Dimensioned drawing [mm]