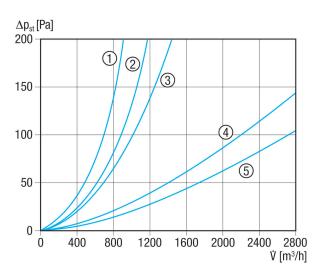

#### Characteristic curve Pressure losses

TFE 10-5 to TFE 16-5
TFE 20-5
TFE 25-5
TFE 31-5 and TFE 35-5
TFE 40-5