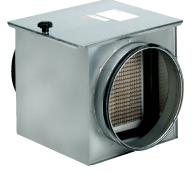

### Short description

Air filter for duct installation, DN 355

Article number

0149.0065

#### Technical data

| vertical / horizontal   |  |
|-------------------------|--|
| Sheet steel, galvanised |  |
| 8,3 kg                  |  |
| 9,65 kg                 |  |
| ISO ePM1 55 % (F5)      |  |
| 355 mm                  |  |
| 460 mm                  |  |
| 530 mm                  |  |
| 300 mm                  |  |
| 485 mm                  |  |
| 650 mm                  |  |
| 485 mm                  |  |
| 80 °C                   |  |
| 1 piece                 |  |
| С                       |  |
| 4012799490654           |  |
|                         |  |