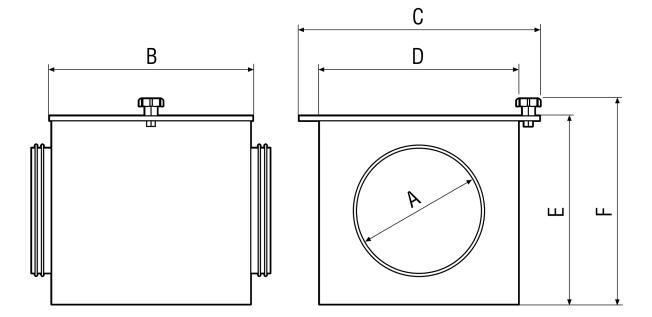

### Dimensioned drawing [mm]

# TFE 35-5

| А       | В   | С   | D   | E   | F   |
|---------|-----|-----|-----|-----|-----|
| <br>355 | 300 | 460 | 400 | 500 | 530 |