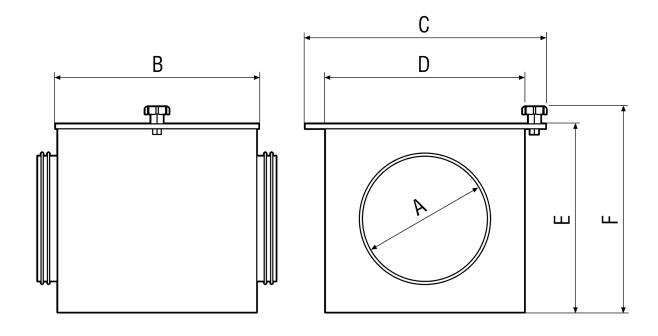

#### Dimensioned drawing [mm]

## TFE 35-7

| Α   | В       | С   | D   | E   | F   |
|-----|---------|-----|-----|-----|-----|
| 355 | <br>600 | 460 | 400 | 500 | 530 |