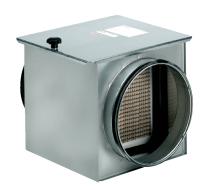

### Short description

Air filter for duct installation, DN 355

Article number 0149.0056

#### Technical data

| Installation modifies      |                         |
|----------------------------|-------------------------|
| Installation position      | vertical / horizontal   |
| Housing material           | Sheet steel, galvanised |
| Weight                     | 7,5 kg                  |
| Weight including packaging | 8,85 kg                 |
| Type of filter             | Dust and pollen filter  |
| Filter class               | ISO ePM1 50 % (F7)      |
| Nominal size               | 355 mm                  |
| Width                      | 460 mm                  |
| Height                     | 530 mm                  |
| Depth                      | 300 mm                  |
| Width with packaging       | 485 mm                  |
| Height with packaging      | 650 mm                  |
| Depth with packaging       | 485 mm                  |
| Ambient temperature        | 80 °C                   |
| Packing unit               | 1 piece                 |
| Range                      | С                       |
| GTIN (EAN)                 | 4012799490562           |