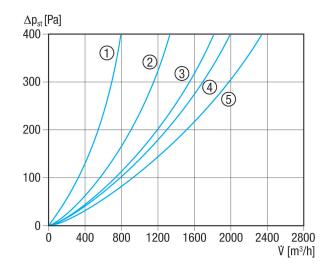

### Characteristic curve Pressure losses

- ① TFE 10-7 to TFE 16-7
- ② TFE 20-7
- ③ TFE 25-7
- 4 TFE 31-7 and TFE 35-7
- ⑤ TFE 40-7