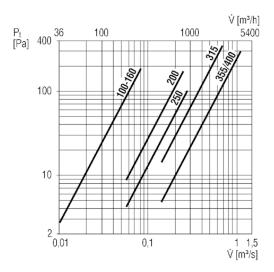

r

0149.0046

## Technical data

| Housing material           | Sheet steel, galvanised |
|----------------------------|-------------------------|
| Weight                     | 5                       |
| Weight including packaging | 5,925 kg                |
| Filter class               | G4                      |
| Nominal size               | 355 mm                  |
| Width with packaging       | 510 mm                  |
| Height with packaging      | 315 mm                  |
| Depth with packaging       | 505 mm                  |
| Ambient temperature        | 100 °C                  |
| Packing unit               | 1 piece                 |
| Range                      | С                       |
| GTIN (EAN)                 | 4012799490463           |

## Characteristic curve



**PRODUCT**DATA SHEET

## **TFE 35**

Dimensioned drawing [mm]