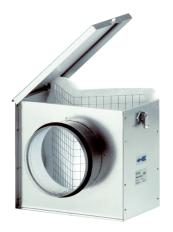

## TFE 35

Short description

Air filter for duct installation, DN 355

Article number

0149.0046