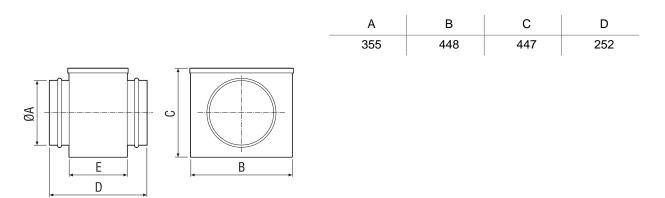

t steel, galvanised |
|----------------------------|-------------------------|
| Weight                     | 5                       |
| Weight including packaging | 5,925 kg                |
| Filter class               | G4                      |
| Nominal size               | 355 mm                  |
| Width with packaging       | 510 mm                  |
| Height with packaging      | 315 mm                  |
| Depth with packaging       | 505 mm                  |
| Ambient temperature        | 100 °C                  |
| Packing unit               | 1 piece                 |
| Range                      | С                       |
| GTIN (EAN)                 | 4012799490463           |

## Characteristic curve



**PRODUCT**DATA SHEET

## **TFE 35**

Dimensioned drawing [mm]