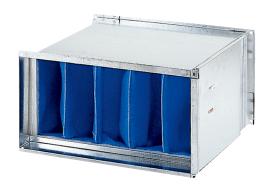

# TFP 22-7

### Short description

ISO ePM1 80 % (F7) air filter for channel installation, channel dimensions 500 mm x 250 mm

Article number 0149.0067

#### Technical data

| Channel                 |  |
|-------------------------|--|
| vertical / horizontal   |  |
| Sheet steel, galvanised |  |
| 8,9 kg                  |  |
| 8,94 kg                 |  |
| Dust and pollen filter  |  |
| ISO ePM1 80 % (F7)      |  |
| 500 mm x 250 mm         |  |
| 540 mm                  |  |
| 290 mm                  |  |
| 500 mm                  |  |
| 540 mm                  |  |
| 290 mm                  |  |
| 500 mm                  |  |
| 70 °C                   |  |
| 1 piece                 |  |
| D                       |  |
| 4012799490678           |  |
|                         |  |