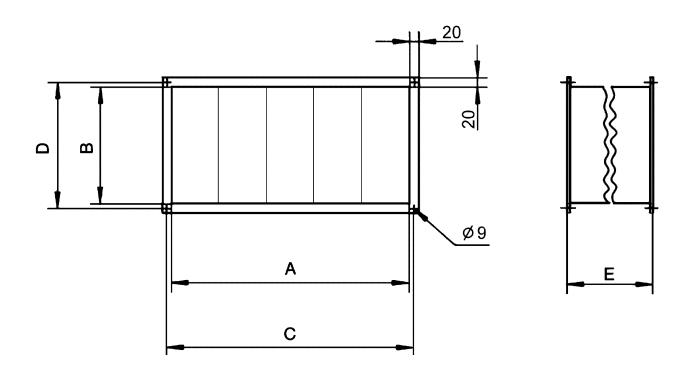

### Dimensioned drawing [mm]

| Α   | В   | С   | D   | E   |
|-----|-----|-----|-----|-----|
| 500 | 250 | 520 | 270 | 500 |