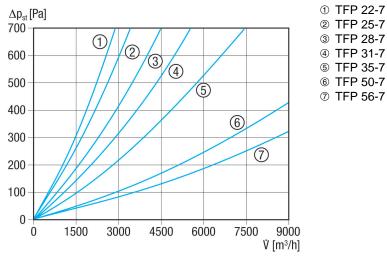

### Characteristic curve TFP-7 pressure losses

- ② TFP 25-7 ③ TFP 28-7 **4** TFP 31-7
- ⑤ TFP 35-7
- ⑥ TFP 50-7
- ⑦ TFP 56-7