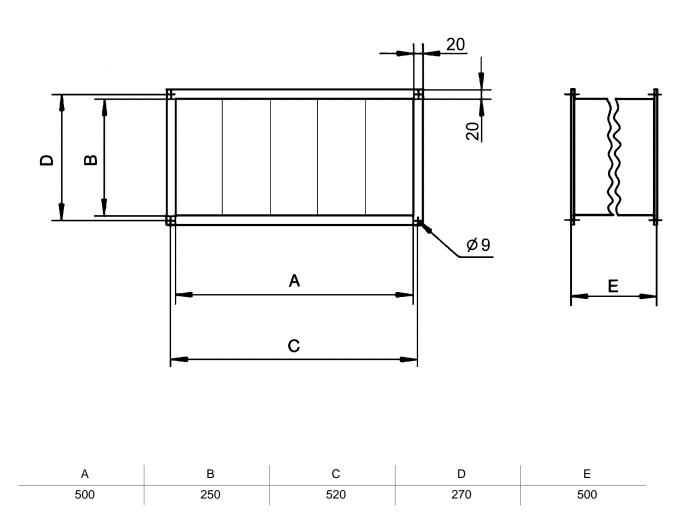

## Characteristic curve TFP pressure losses

Dimensioned drawing [mm]

**PRODUCT**DATA SHEET

**TFP 22** 

#### Technical data

| Installation site                         | Channel                 |
|-------------------------------------------|-------------------------|
| Installation position                     | vertical / horizontal   |
| Housing material                          | Sheet steel, galvanised |
| Weight                                    | 8,79 kg                 |
| Weight including packaging                | 8,8 kg                  |
| Filter class                              | ISO Coarse 85 % (G4)    |
| Channel dimension                         | 500 mm x 250 mm         |
| Width                                     | 540 mm                  |
| Height                                    | 290 mm                  |
| Depth                                     | 500 mm                  |
| Width with packaging                      | 540 mm                  |
| Height with packaging                     | 290 mm                  |
| Depth with packaging                      | 500 mm                  |
| Airstream temperature at I <sub>Max</sub> | 70 °C                   |
| Packing unit                              | 1 piece                 |
| Range                                     | D                       |
| GTIN (EAN)                                | 4012799490319           |