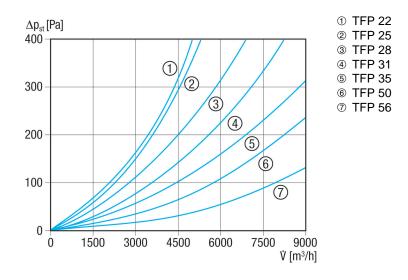

| 540 mm                  |  |
| Height                                    | 340 mm                  |  |
| Depth                                     | 500 mm                  |  |
| Width with packaging                      | 540 mm                  |  |
| Height with packaging                     | 340 mm                  |  |
| Depth with packaging                      | 500 mm                  |  |
| Airstream temperature at I <sub>Max</sub> | 70 °C                   |  |
| Packing unit                              | 1 piece                 |  |
| Range                                     | D                       |  |
| GTIN (EAN)                                | 4012799490326           |  |

# **TFP 25**



## Characteristic curve TFP pressure losses



### Dimensioned drawing [mm]



| Α   | В   | С   | D   | E   |
|-----|-----|-----|-----|-----|
| 500 | 300 | 520 | 320 | 500 |

### **PRODUCT**DATA SHEET

**TFP 25**