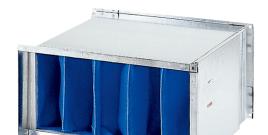

## Short description

ISO Coarse 85 % (G4) air filter for channel installation, channel dimensions 500 mm x 300 mm

Article number 0149.0032