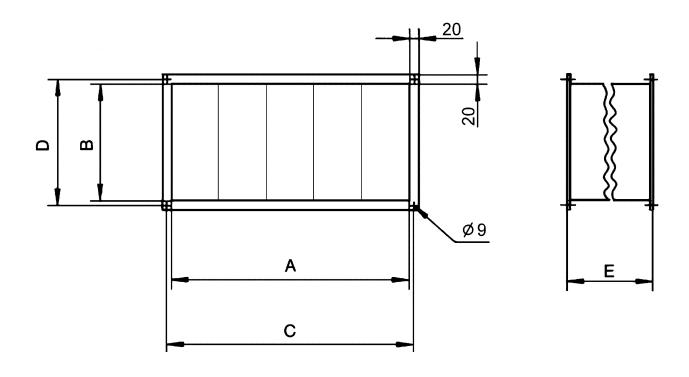

### Dimensioned drawing [mm]

| Α   | В   | С   | D   | E   |
|-----|-----|-----|-----|-----|
| 500 | 300 | 520 | 320 | 500 |