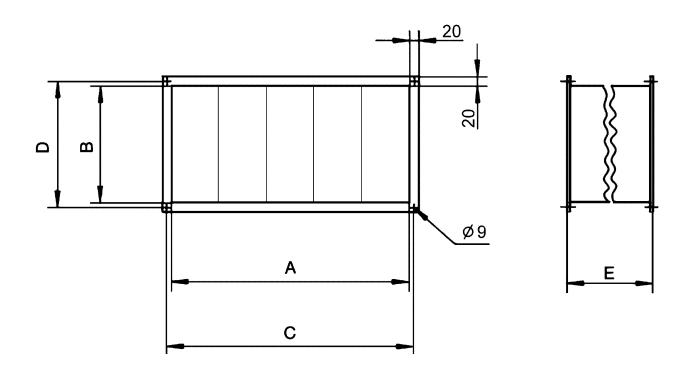

### Dimensioned drawing [mm]

| Α   | В   | С   | D   | E   |
|-----|-----|-----|-----|-----|
| 700 | 400 | 720 | 420 | 600 |