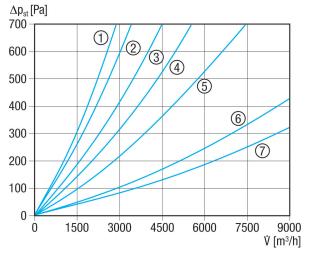

## Characteristic curve TFP-7 pressure losses

- ① TFP 22-7 ② TFP 25-7 ③ TFP 28-7 ④ TFP 31-7
- ⑤ TFP 35-7⑥ TFP 50-7
- ⑦ TFP 56-7