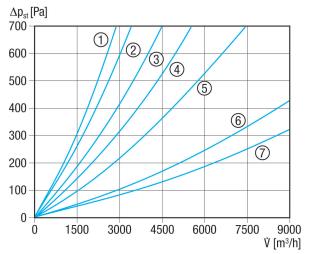

## Characteristic curve TFP-7 pressure losses

- ① TFP 22-7 ② TFP 25-7 ③ TFP 28-7 ④ TFP 31-7
- ⑤ TFP 35-7⑥ TFP 50-7
- ⑦ TFP 56-7