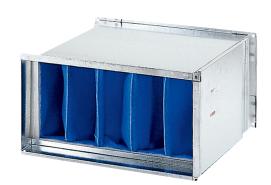

### Short description

ISO ePM1 80 % (F7) air filter for ventilation channels, 1000 mm x 500 mm

Article number 0149.0073

#### Technical data

| 1                                         |                         |  |
|-------------------------------------------|-------------------------|--|
| Installation site                         | Channel                 |  |
| Installation position                     | vertical / horizontal   |  |
| Housing material                          | Sheet steel, galvanised |  |
| Weight                                    | 23 kg                   |  |
| Weight including packaging                | 23 kg                   |  |
| Type of filter                            | Dust and pollen filter  |  |
| Filter class                              | ISO ePM1 80 % (F7)      |  |
| Channel dimension                         | 1.000 mm x 500 mm       |  |
| Width                                     | 1.040 mm                |  |
| Height                                    | 540 mm                  |  |
| Depth                                     | 700 mm                  |  |
| Width with packaging                      | 1.040 mm                |  |
| Height with packaging                     | 540 mm                  |  |
| Depth with packaging                      | 700 mm                  |  |
| Airstream temperature at I <sub>Max</sub> | 70 °C                   |  |
| Packing unit                              | 1 piece                 |  |
| Range                                     | D                       |  |
| GTIN (EAN)                                | 4012799490739           |  |