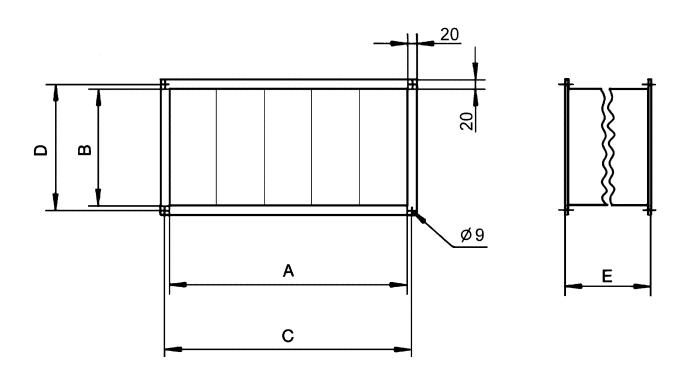

### Dimensioned drawing [mm]

| Α     | В   | С     | D   | E   |
|-------|-----|-------|-----|-----|
| 1.000 | 500 | 1.020 | 520 | 700 |