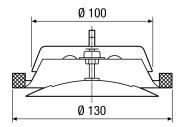

|
| Width                      | 130 mm                                    |
| Height                     | 130 mm                                    |
| Depth                      | 130 mm                                    |
| Width with packaging       | 130 mm                                    |
| Height with packaging      | 60 mm                                     |
| Depth with packaging       | 130 mm                                    |
| Packing unit               | 1 piece                                   |
| Range                      | С                                         |
| GTIN (EAN)                 | 4012799513643                             |

0151.0364

## **TFZ 10**



### Characteristic curve



① Gap opening in mm

### Dimensioned drawing [mm]