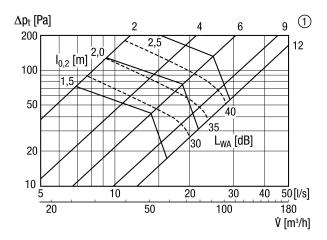

table for nominal size  | 100 mm                                    |
| Width                      | 130 mm                                    |
| Height                     | 130 mm                                    |
| Depth                      | 130 mm                                    |
| Width with packaging       | 130 mm                                    |
| Height with packaging      | 60 mm                                     |
| Depth with packaging       | 130 mm                                    |
| Packing unit               | 1 piece                                   |
| Range                      | С                                         |
| GTIN (EAN)                 | 4012799513643                             |

0151.0364

## **TFZ 10**



### Characteristic curve



① Gap opening in mm

### Dimensioned drawing [mm]