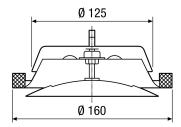

|
| Width                      | 160 mm                                    |
| Height                     | 160 mm                                    |
| Depth                      | 163 mm                                    |
| Width with packaging       | 163 mm                                    |
| Height with packaging      | 68 mm                                     |
| Depth with packaging       | 163 mm                                    |
| Packing unit               | 1 piece                                   |
| Range                      | С                                         |
| GTIN (EAN)                 | 4012799513650                             |

## **TFZ 12**



### Characteristic curve



① Gap opening in mm

### Dimensioned drawing [mm]