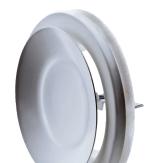

#### Short description

Disk valve for supply air, sheet steel, white, DN 125, for domestic ventilation max. 60 m $^3$ /h, EBR-D 12 mounting frame required

Article number

0151.0365