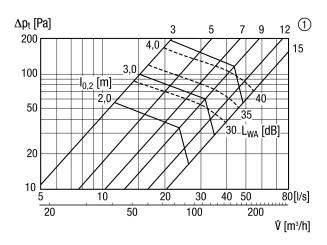

|
| Suitable for nominal size  | 125 mm                                    |
| Width                      | 160 mm                                    |
| Height                     | 160 mm                                    |
| Depth                      | 163 mm                                    |
| Width with packaging       | 163 mm                                    |
| Height with packaging      | 68 mm                                     |
| Depth with packaging       | 163 mm                                    |
| Packing unit               | 1 piece                                   |
| Range                      | С                                         |
| GTIN (EAN)                 | 4012799513650                             |

## **TFZ 12**



### Characteristic curve



① Gap opening in mm

### Dimensioned drawing [mm]