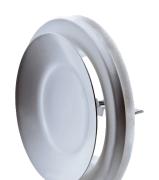

#### Short description

Disk valve for supply air, sheet steel, white, DN 200, for domestic ventilation max. 200  $\rm m^3/h,\,EBR\text{-}D$  20 mounting frame required

Article number 0151.0368