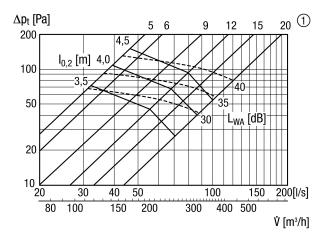

|
| Suitable for nominal size  | 200 mm                                    |
| Width                      | 245 mm                                    |
| Height                     | 245 mm                                    |
| Depth                      | 245 mm                                    |
| Width with packaging       | 245 mm                                    |
| Height with packaging      | 90 mm                                     |
| Depth with packaging       | 245 mm                                    |
| Packing unit               | 1 piece                                   |
| Range                      | С                                         |
| GTIN (EAN)                 | 4012799513681                             |

# **TFZ 20**



### Characteristic curve



① Gap opening in mm

### Dimensioned drawing [mm]