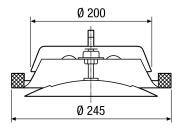

|
| Width                      | 245 mm                                    |
| Height                     | 245 mm                                    |
| Depth                      | 245 mm                                    |
| Width with packaging       | 245 mm                                    |
| Height with packaging      | 90 mm                                     |
| Depth with packaging       | 245 mm                                    |
| Packing unit               | 1 piece                                   |
| Range                      | С                                         |
| GTIN (EAN)                 | 4012799513681                             |

# **TFZ 20**



### Characteristic curve



① Gap opening in mm

### Dimensioned drawing [mm]