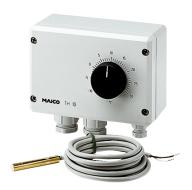

## TH 10

Thermostat with remote sensor, AC 230 V / 50 Hz, maximum loading 4 A (10 A)  $\,$ 

Article number 0157.0764

## Technical data

| Type of voltage               | Alternating current  |
|-------------------------------|----------------------|
| Rated voltage                 | 230 V                |
| Maximum load (inductive load) | 4 A                  |
| Maximum load (ohmic load)     | 10 A                 |
| Degree of protection          | IP 54                |
| Type of installation          | Surface-mounted      |
| Weight                        | 0,42 kg              |
| Weight including packaging    | 0,46 kg              |
| Width                         | 125 mm               |
| Height                        | 110 mm               |
| Depth                         | 69 mm                |
| Width with packaging          | 175 mm               |
| Height with packaging         | 120 mm               |
| Depth with packaging          | 75 mm                |
| Ambient temperature           | 50 °C                |
| Temperature setting range     | -10 °C up to 30 °C   |
| Differential gap              | approx. 0.2 K to 5 K |
| Packing unit                  | 1 piece              |
| Range                         | С                    |
| GTIN (EAN)                    | 4012799577645        |