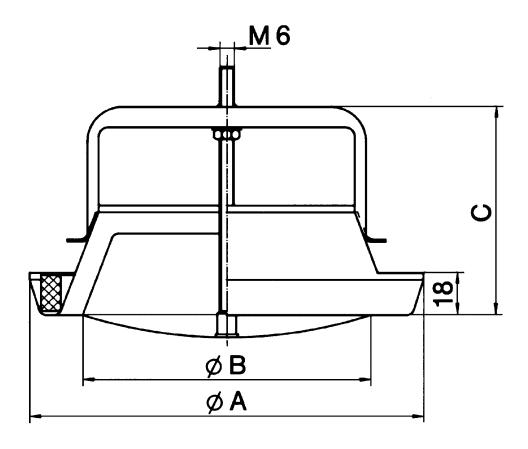

### Dimensioned drawing [mm]

### PRODUCTDATA SHEET

| Α   | В   | С  |
|-----|-----|----|
| 162 | 108 | 98 |