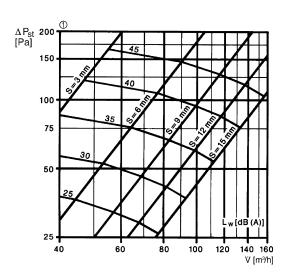

### Characteristic curve Pressure difference and acoustic data: TM 12

① Valve cone position, S = gap width