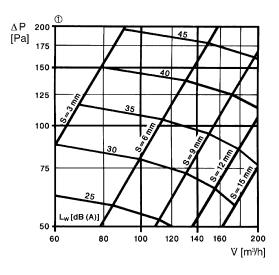

## TM 16

Characteristic curve Pressure difference and acoustic data: TM 16

① Valve cone position, S = gap width