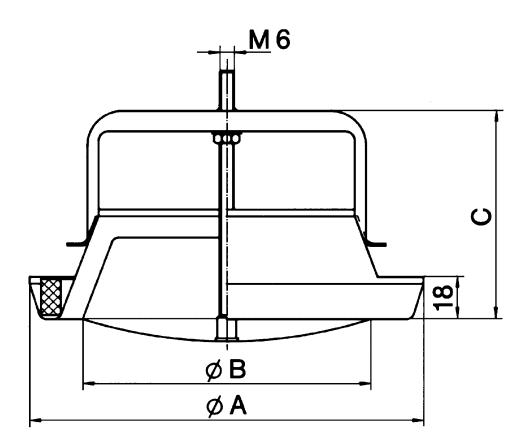

## Dimensioned drawing [mm]

TM 16

#### **Technical data**

| Air direction              | Air extraction                  |
|----------------------------|---------------------------------|
|                            |                                 |
| Max. volumetric flow       | 160 m³/h                        |
| Material                   | Sheet steel, stove-enamelled    |
| Colour                     | Pure white, similar to RAL 9010 |
| Weight                     | 0,74 kg                         |
| Weight including packaging | 0,75 kg                         |
| Suitable for nominal size  | 160 mm                          |
| Width                      | 194 mm                          |
| Height                     | 194 mm                          |
| Depth                      | 93 mm                           |
| Width with packaging       | 195 mm                          |
| Height with packaging      | 195 mm                          |
| Depth with packaging       | 133 mm                          |
| Packing unit               | 1 piece                         |
| Range                      | С                               |
| GTIN (EAN)                 | 4012799511977                   |