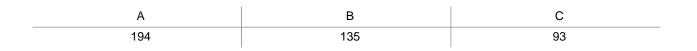

#### **Technical data**

| Air direction              | Air extraction                  |
|----------------------------|---------------------------------|
|                            |                                 |
| Max. volumetric flow       | 160 m³/h                        |
| Material                   | Sheet steel, stove-enamelled    |
| Colour                     | Pure white, similar to RAL 9010 |
| Weight                     | 0,74 kg                         |
| Weight including packaging | 0,75 kg                         |
| Suitable for nominal size  | 160 mm                          |
| Width                      | 194 mm                          |
| Height                     | 194 mm                          |
| Depth                      | 93 mm                           |
| Width with packaging       | 195 mm                          |
| Height with packaging      | 195 mm                          |
| Depth with packaging       | 133 mm                          |
| Packing unit               | 1 piece                         |
| Range                      | С                               |
| GTIN (EAN)                 | 4012799511977                   |