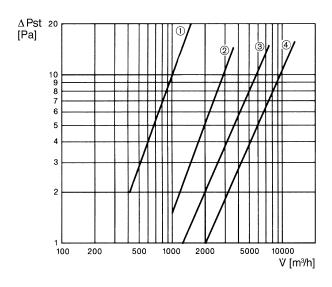

#### Characteristic curve Pressure losses

- ① VD 25
- ② VD 30
- ③ VD 35, VD 40, VD 50
- **4** VD 60

**VD 25** 