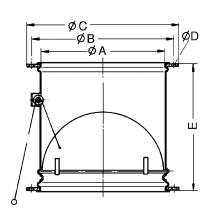

## Dimensioned drawing [mm]

| Α   | В   | С   | D | E   |
|-----|-----|-----|---|-----|
| 263 | 286 | 304 | 7 | 270 |