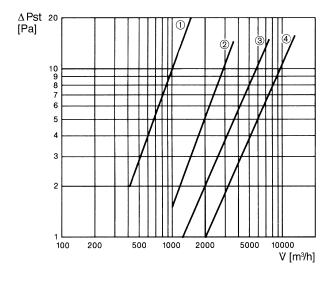

#### Characteristic curve Pressure losses

- ① VD 25
- ② VD 30
- ③ VD 35, VD 40, VD 50
- **4** VD 60

**VD 30** 