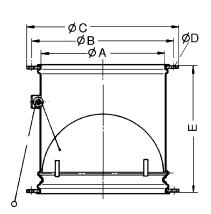

## Dimensioned drawing [mm]

| Α   | В   | С   | D | Е   |
|-----|-----|-----|---|-----|
| 313 | 356 | 380 | 9 | 290 |
|     |     |     |   |     |