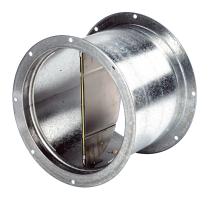

## Short description

Shutter with pull device, airstream-operated opening, DN 350

Article number

0093.0103

#### Technical data

| Air direction              | Air extraction                     |  |
|----------------------------|------------------------------------|--|
| Material                   | Sheet steel                        |  |
| Weight                     | 3,8 kg                             |  |
| Weight including packaging | 3,835 kg                           |  |
| Type of shutter            | Airstream-operated opening/closing |  |
| Suitable for nominal size  | 350 mm                             |  |
| Width                      | 420 mm                             |  |
| Height                     | 420 mm                             |  |
| Depth                      | 320 mm                             |  |
| Width with packaging       | 420 mm                             |  |
| Height with packaging      | 420 mm                             |  |
| Depth with packaging       | 320 mm                             |  |
| Packing unit               | 1 piece                            |  |
| Range                      | С                                  |  |
| GTIN (EAN)                 | 4012799931034                      |  |