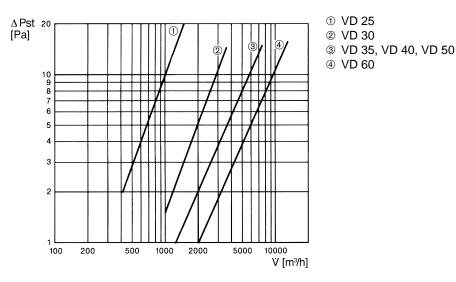

## Characteristic curve Pressure losses

Dimensioned drawing [mm]

| А   | В   | С   | D | Е   |
|-----|-----|-----|---|-----|
| 363 | 395 | 420 | 9 | 320 |