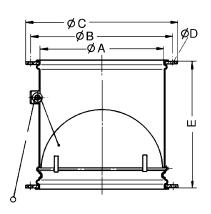

## Characteristic curve Pressure losses

Dimensioned drawing [mm]

| А   | В   | С   | D | Е   |
|-----|-----|-----|---|-----|
| 363 | 395 | 420 | 9 | 320 |