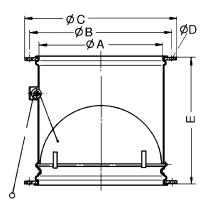

## Dimensioned drawing [mm]

| А   | В   | С   | D | Е   |
|-----|-----|-----|---|-----|
| 413 | 438 | 460 | 9 | 340 |