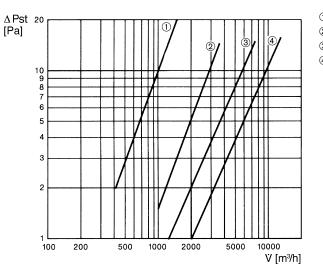

#### Characteristic curve Pressure losses

① VD 25
② VD 30
③ VD 35, VD 40, VD 50
④ VD 60