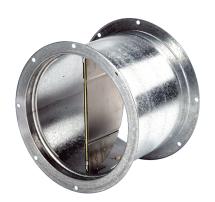

### Short description

Shutter with pull device, airstream-operated opening

Article number 0093.0106