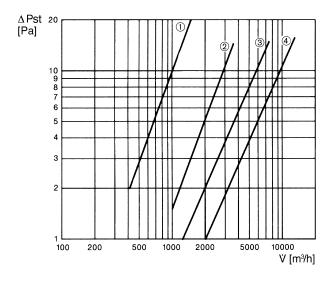

#### Characteristic curve Pressure losses

- ① VD 25
- ② VD 30
- ③ VD 35, VD 40, VD 50
- 4 VD 60

**VD 50** 