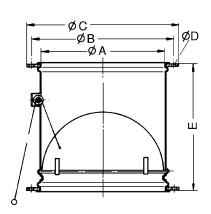

## Dimensioned drawing [mm]

| Α   | В   | С   | D | Е   |
|-----|-----|-----|---|-----|
| 513 | 541 | 565 | 9 | 420 |