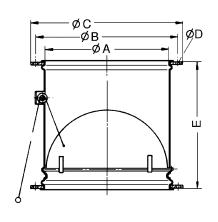

## VD 60

Dimensioned drawing [mm]

| А   | В   | С   | D  | Е   |
|-----|-----|-----|----|-----|
| 613 | 674 | 710 | 11 | 480 |
|     |     |     |    |     |