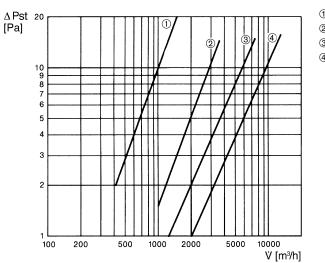

| Sheet steel                        |  |
| Weight                     | 9,6 kg                             |  |
| Weight including packaging | 9,84 kg                            |  |
| Type of shutter            | Airstream-operated opening/closing |  |
| Suitable for nominal size  | 600 mm                             |  |
| Width with packaging       | 710 mm                             |  |
| Height with packaging      | 470 mm                             |  |
| Depth with packaging       | 710 mm                             |  |
| Packing unit               | 1 piece                            |  |
| Range                      | С                                  |  |
| GTIN (EAN)                 | 4012799931089                      |  |

## Characteristic curve Pressure losses



VD 25
VD 30
VD 35, VD 40, VD 50
VD 60

## VD 60



Dimensioned drawing [mm]



| А   | В   | С   | D  | Е   |
|-----|-----|-----|----|-----|
| 613 | 674 | 710 | 11 | 480 |
|     |     |     |    |     |