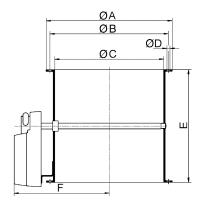

## Dimensioned drawing [mm]

| Α   | В   | С   | D | E   | F   |
|-----|-----|-----|---|-----|-----|
| 304 | 286 | 263 | 7 | 270 | 229 |