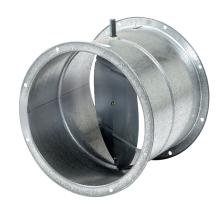

## Short description

Shutter for servomotor, DN 250

Article number 0093.0285

## Technical data

| Material                   | Sheet steel   |
|----------------------------|---------------|
| Weight                     | 3 kg          |
| Weight including packaging | 3,015 kg      |
| Type of shutter            | electrical    |
| Suitable for nominal size  | 250 mm        |
| Width                      | 304 mm        |
| Height                     | 304 mm        |
| Depth                      | 270 mm        |
| Width with packaging       | 304 mm        |
| Height with packaging      | 304 mm        |
| Depth with packaging       | 270 mm        |
| Packing unit               | 1 piece       |
| Range                      | С             |
| GTIN (EAN)                 | 4012799932857 |