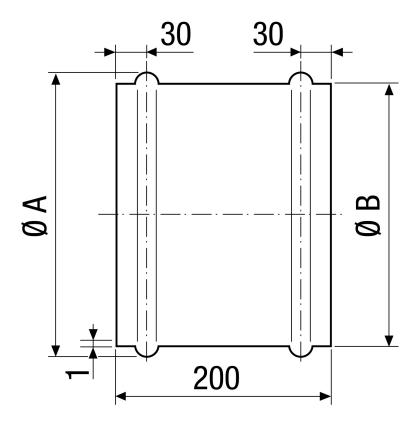

iling          |
| Material                   | Sheet steel, galvanised |
| Weight                     | 1,07 kg                 |
| Weight including packaging | 1,1 kg                  |
| Suitable for nominal size  | 200 mm                  |
| Width                      | 226 mm                  |
| Height                     | 226 mm                  |
| Depth                      | 200 mm                  |
| Width with packaging       | 226 mm                  |
| Height with packaging      | 226 mm                  |
| Depth with packaging       | 200 mm                  |
| Packing unit               | 1 piece                 |
| Range                      | С                       |
| GTIN (EAN)                 | 4012799550303           |

# VH 20



### Dimensioned drawing [mm]



| Α   | В   |
|-----|-----|
| 226 | 219 |