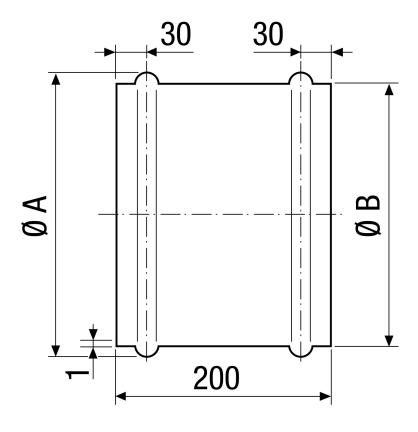

---------------|
| Material                   | Sheet steel, galvanised |
| Weight                     | 1,6 kg                  |
| Weight including packaging | 1,65 kg                 |
| Suitable for nominal size  | 315 mm                  |
| Width                      | 342 mm                  |
| Height                     | 342 mm                  |
| Depth                      | 200 mm                  |
| Width with packaging       | 342 mm                  |
| Height with packaging      | 342 mm                  |
| Depth with packaging       | 200 mm                  |
| Packing unit               | 1 piece                 |
| Range                      | С                       |
| GTIN (EAN)                 | 4012799550372           |

# VH 31



### Dimensioned drawing [mm]



| A   | В   |
|-----|-----|
| 342 | 335 |