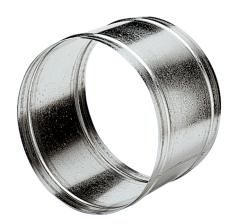

### Short description

Sheet steel wall sleeves, for fans with the nominal size 315

Article number

0055.0037

#### Technical data

| Installation site          | Wall / Ceiling          |
|----------------------------|-------------------------|
| Material                   | Sheet steel, galvanised |
| Weight                     | 1,6 kg                  |
| Weight including packaging | 1,65 kg                 |
| Suitable for nominal size  | 315 mm                  |
| Width                      | 342 mm                  |
| Height                     | 342 mm                  |
| Depth                      | 200 mm                  |
| Width with packaging       | 342 mm                  |
| Height with packaging      | 342 mm                  |
| Depth with packaging       | 200 mm                  |
| Packing unit               | 1 piece                 |
| Range                      | С                       |
| GTIN (EAN)                 | 4012799550372           |