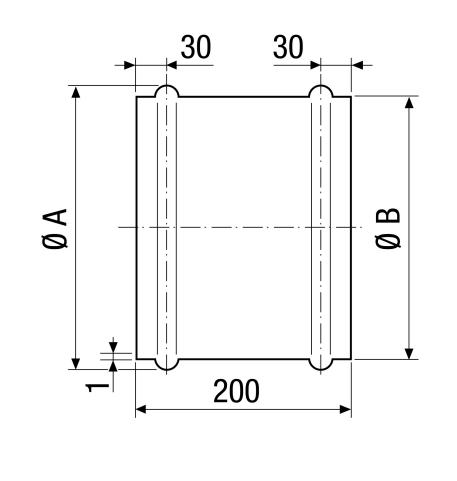

## VH 50

Dimensioned drawing [mm]

## Technical data

| Installation site          | Wall / Ceiling          |
|----------------------------|-------------------------|
| Material                   | Sheet steel, galvanised |
| Weight                     | 2,5 kg                  |
| Weight including packaging | 2,52 kg                 |
| Suitable for nominal size  | 500 mm                  |
| Width                      | 526 mm                  |
| Height                     | 526 mm                  |
| Depth                      | 200 mm                  |
| Width with packaging       | 526 mm                  |
| Height with packaging      | 526 mm                  |
| Depth with packaging       | 200 mm                  |
| Packing unit               | 1 piece                 |
| Range                      | С                       |
| GTIN (EAN)                 | 4012799550358           |