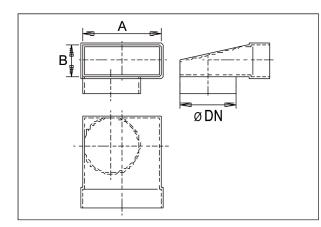

## Dimensioned drawing [mm]

| DN  | А  | В   |
|-----|----|-----|
| 100 | 80 | 200 |