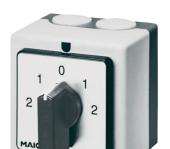

## Short description

Reversing pole-changing switch for surface-mounted installation, for motors with separate windings

Article number 0157.0108