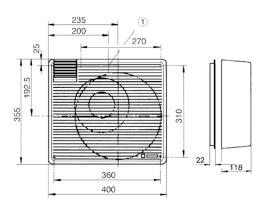

### Dimensioned drawing [mm]

- ① Recessed cable entry.
- Required window cut-out or wall breakthrough is 295
  mm