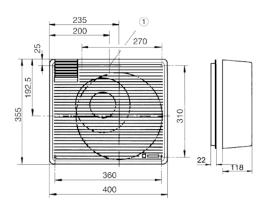

piece                            |  |  |  |  |
| Range                                     | D                                  |  |  |  |  |
| GTIN (EAN)                                | 4012799822257                      |  |  |  |  |

### Sound power level in octave range

|                         | 63 Hz | 125 Hz | 250 Hz | 500 Hz | 1 kHz | 2 kHz | 4 kHz | 8 kHz | Total |
|-------------------------|-------|--------|--------|--------|-------|-------|-------|-------|-------|
| L <sub>WA7</sub> , high | -     | -      | -      | -      | -     | -     | -     | -     | 55    |
| (dB(A))                 |       |        |        |        |       |       |       |       |       |

L<sub>WA7</sub>= housing and free inlet sound power level in dB.

# WRG 20-2



### Dimensioned drawing [mm]