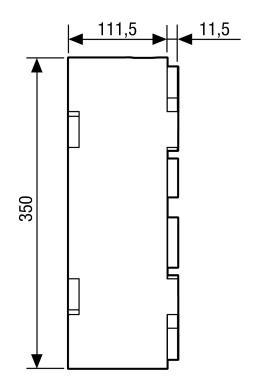

---------------------------|---------------|
| Installation site          | Wall          |
| Material                   | Plastic EPP   |
| Weight                     | 0,2 kg        |
| Weight including packaging | 0,24 kg       |
| Nominal size               | 350 mm        |
| Width                      | 350 mm        |
| Height                     | 350 mm        |
| Depth                      | 350 mm        |
| Width with packaging       | 350 mm        |
| Height with packaging      | 120 mm        |
| Depth with packaging       | 350 mm        |
| Ambient temperature        | 40 °C         |
| Packing unit               | 1 piece       |
| Range                      | К             |
| GTIN (EAN)                 | 4012799924517 |

# **WRG 35-VH**



### Dimensioned drawing [mm]