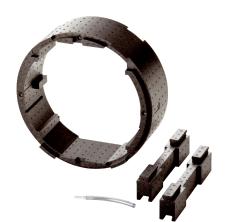

### Short description

111.5 mm extension to wall sleeve from WRG 35 single-room ventilation unit, incl. 2 separating bridges and a condensation hose, nominal size 350 mm

Article number 0192.0451