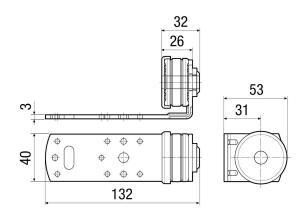

#### Technical data

| Installation site          | Ceiling                 |
|----------------------------|-------------------------|
| Material                   | Sheet steel, galvanised |
| Weight                     | 0,84 kg                 |
| Weight including packaging | 0,9 kg                  |
| Width                      | 40 mm                   |
| Height                     | 132 mm                  |
| Depth                      | 53 mm                   |
| Width with packaging       | 170 mm                  |
| Height with packaging      | 160 mm                  |
| Depth with packaging       | 80 mm                   |
| Packing unit               | 4 pieces                |
| Suitable for products      | WS 160 Flat             |
| Range                      | κ                       |
| GTIN (EAN)                 | 4012799925668           |

## Dimensioned drawing [mm]