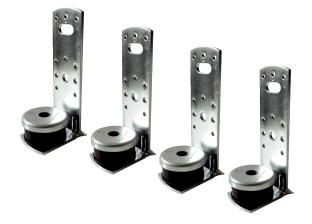

### Short description

Fixing bracket with damping element for the installation of WS 160 Flat and WS 300 Flat centralised ventilation units on the ceiling

Article number

0092.0566