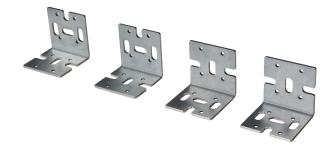

## Short description

Fixing bracket for the installation of WS 160 Flat and WS 300 Flat centralised ventilation units on the wall and ceiling

Article number

0092.0567