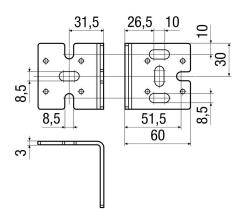

-|-------------------------|
| Material                   | Sheet steel, galvanised |
| Weight                     | 0,02 kg                 |
| Weight including packaging | 0,07 kg                 |
| Width                      | 60 mm                   |
| Height                     | 60 mm                   |
| Depth                      | 3 mm                    |
| Width with packaging       | 170 mm                  |
| Height with packaging      | 80 mm                   |
| Depth with packaging       | 155 mm                  |
| Packing unit               | 4 pieces                |
| Suitable for products      | WS 160 Flat             |
| Range                      | К                       |
| GTIN (EAN)                 | 4012799925675           |

## Dimensioned drawing [mm]