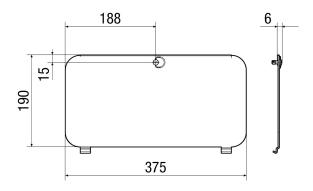

## Technical data

| Installation position      | vertical / horizontal      |
|----------------------------|----------------------------|
| Material                   | Sheet steel, powder coated |
| Weight                     | 1,8 kg                     |
| Weight including packaging | 2,07 kg                    |
| Width                      | 375 mm                     |
| Height                     | 190 mm                     |
| Depth                      | 6 mm                       |
| Width with packaging       | 430 mm                     |
| Height with packaging      | 380 mm                     |
| Depth with packaging       | 50 mm                      |
| Packing unit               | 2 pieces                   |
| Suitable for products      | WS 160 Flat                |
| Range                      | К                          |
| GTIN (EAN)                 | 4012799925651              |

## Dimensioned drawing [mm]