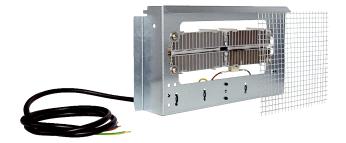

## Short description

Electric PTC preheating register for continuous operation of the WS 160 Flat centralised ventilation units at very low outside temperatures

| <b>Technical data</b> |
|-----------------------|
|-----------------------|