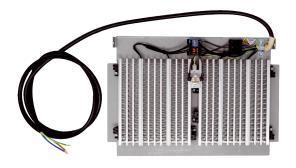

## Short description

Electric PTC preheating register for continuous operation of the WS 300 Flat centralised ventilation units at very low outside temperatures.

| Article number | A | rtic | le | nu | mł | ber |
|----------------|---|------|----|----|----|-----|
|----------------|---|------|----|----|----|-----|