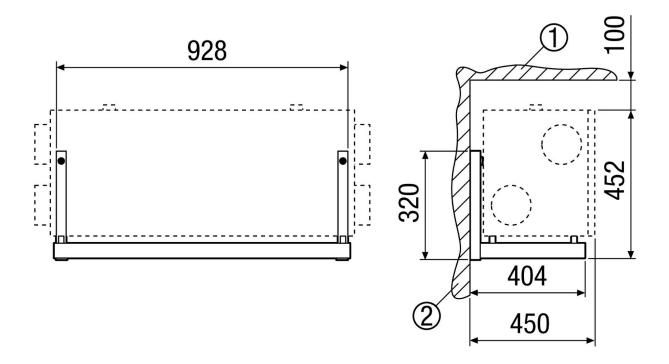

### Dimensioned drawing [mm]

- ① Ceiling
- ② Wall

#### Technical data

| Installation site          | Wall                       |
|----------------------------|----------------------------|
| Material                   | Sheet steel, powder coated |
| Colour                     | Black                      |
| Weight                     | 4,16 kg                    |
| Weight including packaging | 4,7 kg                     |
| Width                      | 928 mm                     |
| Height                     | 320 mm                     |
| Depth                      | 450 mm                     |
| Width with packaging       | 750 mm                     |
| Height with packaging      | 50 mm                      |
| Depth with packaging       | 700 mm                     |
| Packing unit               | 1 piece                    |
| Suitable for products      | WS 150                     |
| Range                      | К                          |
| GTIN (EAN)                 | 4012799184584              |