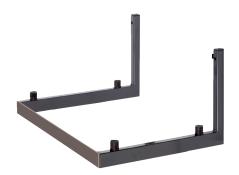

## Short description

Wall bracket for mounting the WS 150 centralised ventilation unit

Article number 0018.0458

#### Technical data

| Installation site          | Wall                       |
|----------------------------|----------------------------|
| Material                   | Sheet steel, powder coated |
| Colour                     | Black                      |
| Weight                     | 4,16 kg                    |
| Weight including packaging | 4,7 kg                     |
| Width                      | 928 mm                     |
| Height                     | 320 mm                     |
| Depth                      | 450 mm                     |
| Width with packaging       | 750 mm                     |
| Height with packaging      | 50 mm                      |
| Depth with packaging       | 700 mm                     |
| Packing unit               | 1 piece                    |
| Suitable for products      | WS 150                     |
| Range                      | К                          |
| GTIN (EAN)                 | 4012799184584              |