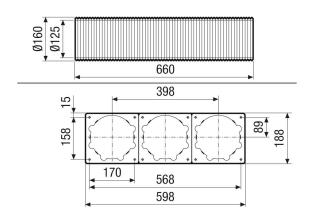

## Dimensioned drawing [mm]

#### Technical data

| Installation site                         | Wall                 |
|-------------------------------------------|----------------------|
| Material                                  | Sheet metal, plastic |
| Colour                                    | silver / black       |
| Weight                                    | 2,2 kg               |
| Weight including packaging                | 2,26 kg              |
| Nominal size                              | 125 mm               |
| Suitable for nominal size                 | 125 mm               |
| Width                                     | 320 mm               |
| Height                                    | 180 mm               |
| Depth                                     | 660 mm               |
| Width with packaging                      | 325 mm               |
| Height with packaging                     | 188 mm               |
| Depth with packaging                      | 685 mm               |
| Airstream temperature at I <sub>Max</sub> | -40 °C up to 95 °C   |
| Ambient temperature                       | -40 °C up to 95 °C   |
| Packing unit                              | 1 piece              |
| Range                                     | К                    |
| GTIN (EAN)                                | 4012799925873        |