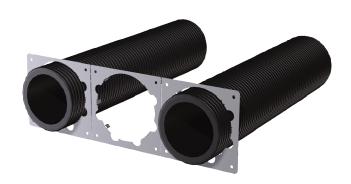

## WS 120 Trio L MP



### Short description

Mounting plate for Trio units



Article number 0092.0587

#### Technical data

| Installation site                         | Wall                 |
|-------------------------------------------|----------------------|
| Material                                  | Sheet metal, plastic |
| Colour                                    | silver / black       |
| Weight                                    | 2,2 kg               |
| Weight including packaging                | 2,26 kg              |
| Nominal size                              | 125 mm               |
| Suitable for nominal size                 | 125 mm               |
| Width                                     | 320 mm               |
| Height                                    | 180 mm               |
| Depth                                     | 660 mm