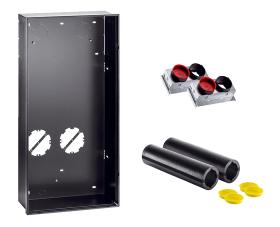

#### Short description

Flush-mounting shell kit comprising an installation box (width x height x depth: 534 x 1066 x 152 mm) with integrated drilling template for core drill holes, two heat-insulated wall sleeves with condensate drain channels (diameter: 125 mm, length: 500 mm) and two WS 75 A sheet metal adaptors for the ventilation unit with WS 75 Powerbox H heat recovery (0095.0646)

Article number 0093.1616