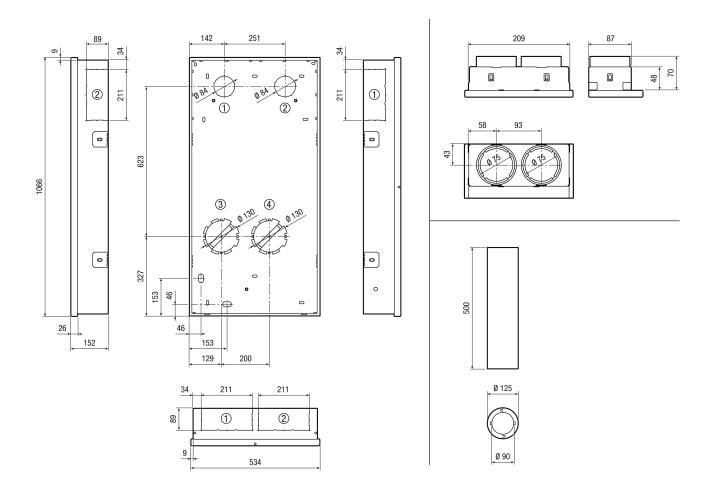

### Dimensioned drawing [mm]

- ① Exhaust air
- ${\small @} \ \, \text{Supply air}$
- 3 Outside air
- 4 Outgoing air